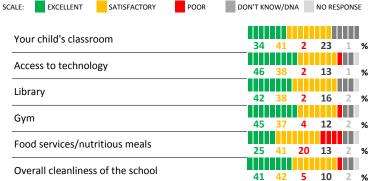

# **QUALITY OF FACILITIES**

| My School's Score | 48 | NEUTRAL |
|-------------------|----|---------|
|-------------------|----|---------|

How would you rate the quality of the following facilities at your school?