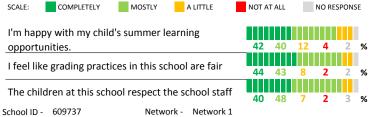

|  |  |
| on in class                                                            | 35                                    | 38 | 16          | 10 | 1 | % |  |  |
| The teacher(s) contacts me personally to discuss my                    |                                       |    |             |    |   |   |  |  |
| child (strengths, weaknesses)                                          | 32                                    | 32 | <b>17</b>   | 18 | 1 | % |  |  |
| The teacher(s) provides suggestions for how to                         |                                       |    |             |    |   |   |  |  |
| support my child in school                                             | 37                                    | 33 | 15          | 13 | 1 | % |  |  |

# **ADDITIONAL ITEMS**