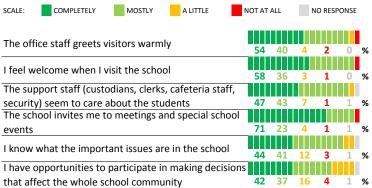

## SCHOOL COMMUNITY

How much do you agree with the following statements about your child's  $\$ school?