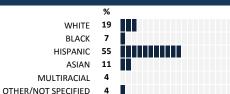

# **VON STEUBEN HS**

# MY VOICE, MY SCHOOL Parent/Guardian Survey 2017 Report

# **HOW TO READ THIS REPORT**



#### **MEASURE SCORES**

#### Scores are calculated by aggregating the response items in that measure, giving more weight to those reponse items that are harder to agree with.

 Because schools are compared to other schools in the district, performance may be labeled "weak" despite having a majority of positive responses to individual items.



0-19 VERY WEAK

#### **RESPONSE RATE**

# My School's Response Rate 48%

- Results not reported for schools with a response rate less than 30%.
- Response rate estimated by dividing the school's April 2016 enrollment by total number of children parents report having at the school.

# **SURVEYED PARENT RACE**



### SCHOOL RECOMMENDATION

How likely are parents to recommend this school, on a scale of 1 to 10?

My School's Average Score

8.5

#### **SCHOOL SAFETY**





## SCHOOL COMMUNITY

How much do you agree with the following statements about your child's  $\$ school?



# **QUALITY OF FACILITIES**

| My School's Score | 48 | NEUTRAL |
|-------------------|----|---------|
|-------------------|----|---------|

How would you rate the quality of the following facilities at your school?



# PARENT-TEACHER PARTNERSHIP

| My Sch | nool's Score | 38   | WEAK |
|--------|--------------|------|------|
|        |              | <br> |      |

| How much do you agree with the following statements about your child's |                                       |    |             |    |   |   |  |  |
|------