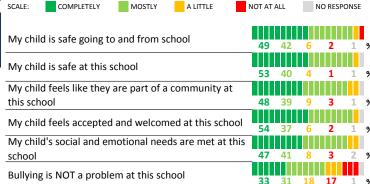

#### **SCHOOL SAFETY**

## SCHOOL COMMUNITY

How much do you agree with the following statements about your child's  $\$ school?